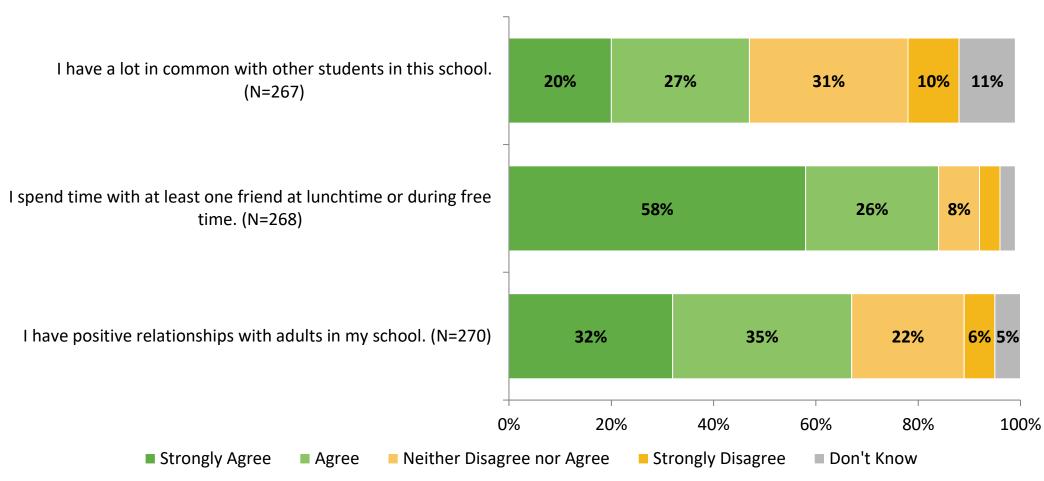

# **Relationships with Peers**

#### **Relationships with Peers: Comparison Over Time**

### **Perceptions of Peers**

### **Perceptions of Peers: Comparison Over Time**

How frequently do you feel the following statements are true?

26

## **Relationships with Adults in School**

#### Relationships with Adults in School: Comparison Over Time

How frequently do you feel the following statements are true?

28