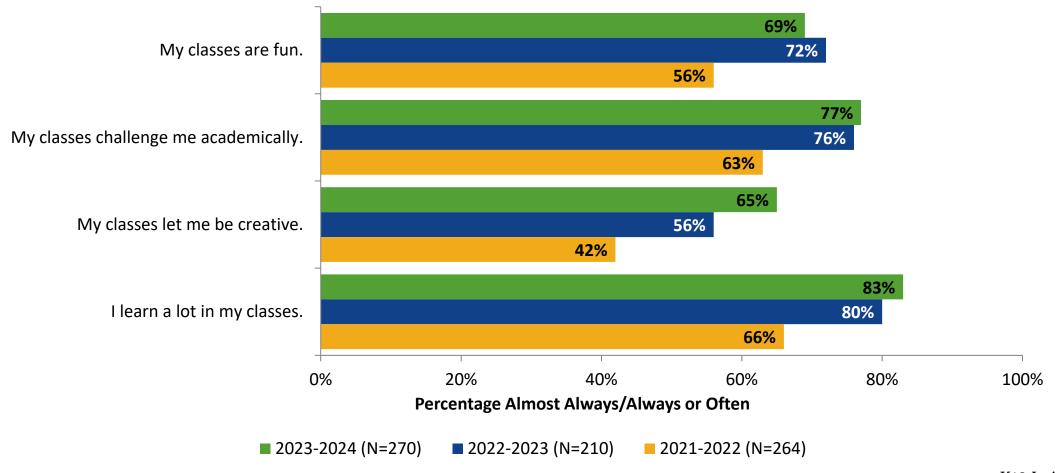

Engagement Survey for Secondary Students: Azalea Middle School

Results and Analysis

2023-2024



### **Overall Engagement**

Please rate how strongly you agree or disagree with the following statements.



# **Overall Engagement (Continued)**

Please rate how strongly you agree or disagree with the following statements.



### **Overall Engagement: Comparison Over Time**

Please rate how strongly you agree or disagree with the following statements.



# **Overall Engagement: Comparison Over Time (Continued)**

Please rate how strongly you agree or disagree with the following statements.



5

#### **Like School**

How frequently do you feel the following statement is true?

Generally, I like school. (N=272)



#### **Class Experience**



#### **Class Experience: Comparison Over Time**



# **Academic Support**



#### **Academic Support: Comparison Over Time**

How frequently do you feel the following statements are true?



10

#### Relevance



### **Relevance: Comparison Over Time**



## **Self-Management**



### **Self-Management: Comparison Over Time**



#### Grit



#### **Grit: Comparison Over Time**

How frequently do you feel the following statements are true?



16

#### **Involvement**



## **Involvement: Comparison Over Time**



#### **Future Goals**



#### **Future Goals: Comparison Over Time**



#### Acceptance



#### **Acceptance: Comparison Over Time**

How frequently do you feel the following statements are true?



22

# **Relationships with Peers**



#### **Relationships with Peers: Comparison Over Time**



### **Perceptions of Peers**



###