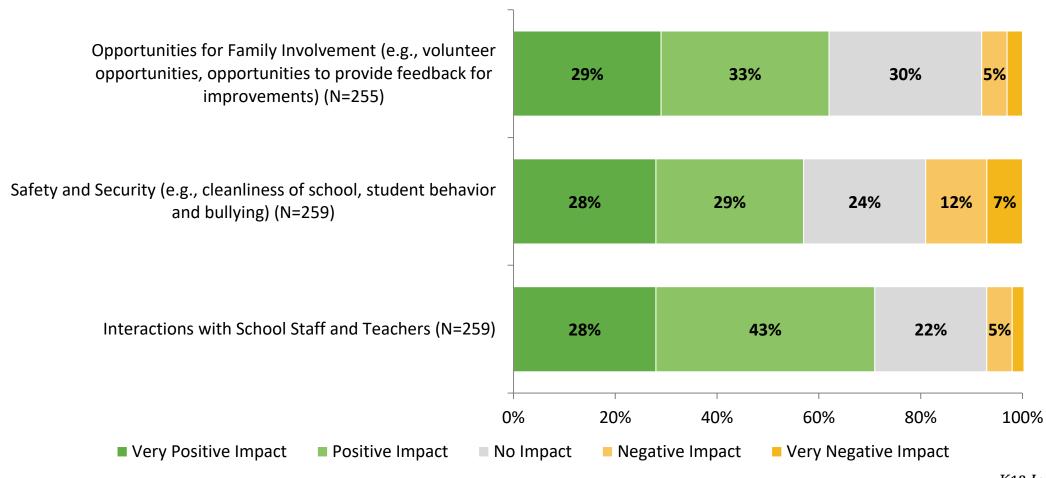

#### **Factors Driving NPS**

How do each of the following impact the score you gave above?

# **Factors Driving NPS (Continued)**

How do each of the following impact the score you gave above?