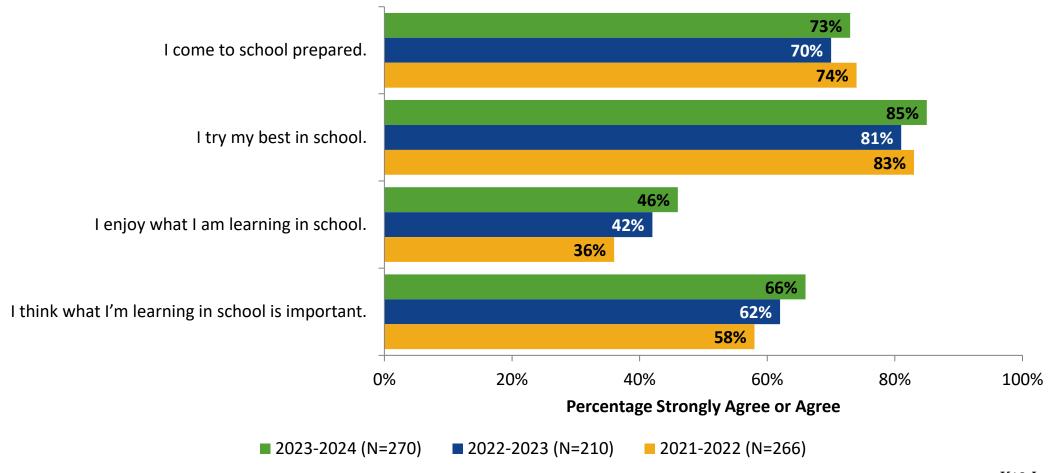

### **Overall Engagement: Comparison Over Time**

Please rate how strongly you agree or disagree with the following statements.