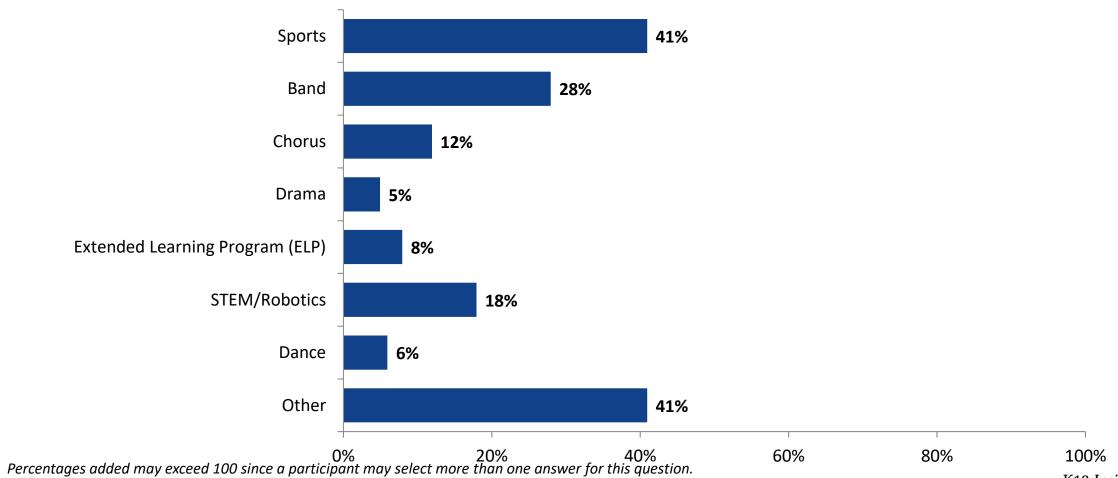

### **Participation in Extracurricular Activities**

Please select the extracurricular activities you participated in. (N=133)

Note: Only students participating in extracurricular activities in the past year answered this question.