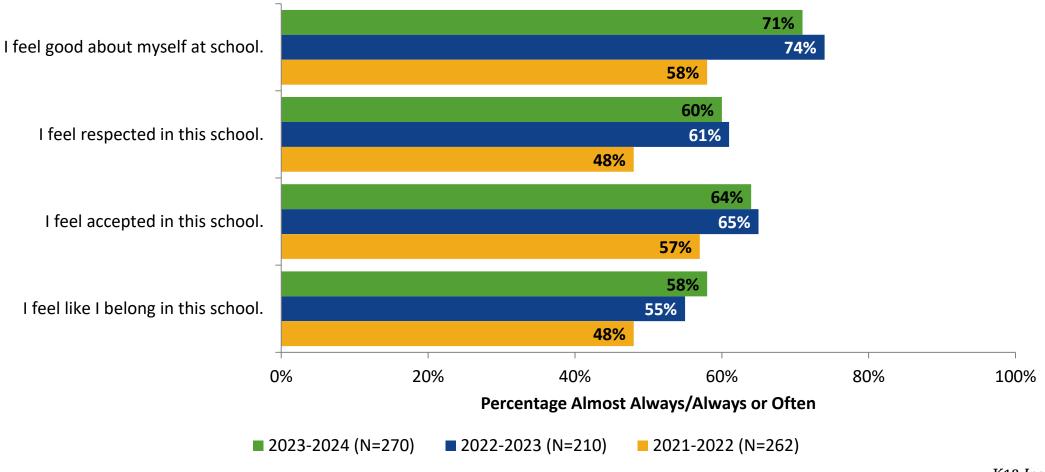

#### **Acceptance: Comparison Over Time**

How frequently do you feel the following statements are true?

22