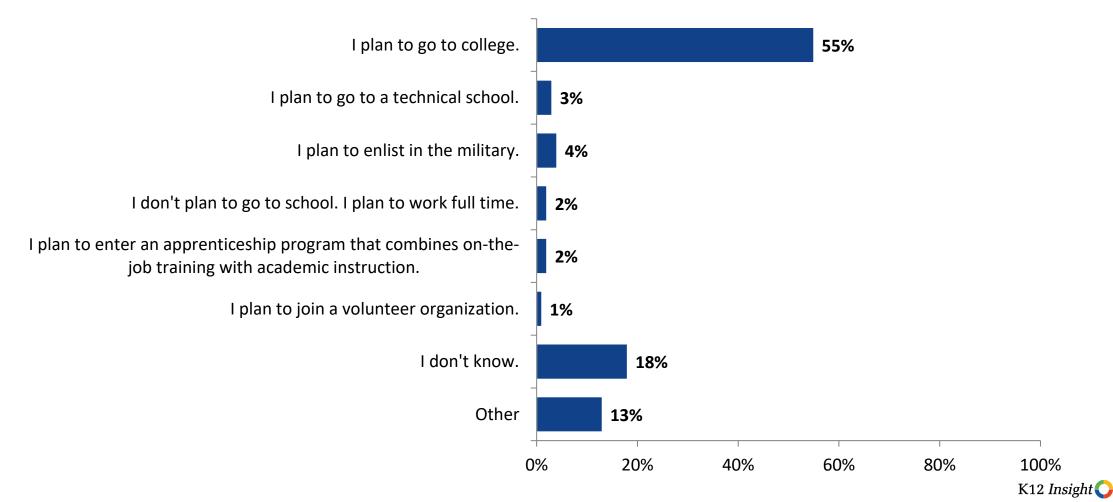

### **Plans After High School**

Which of the following best describes your plans for after high school? (N=267)