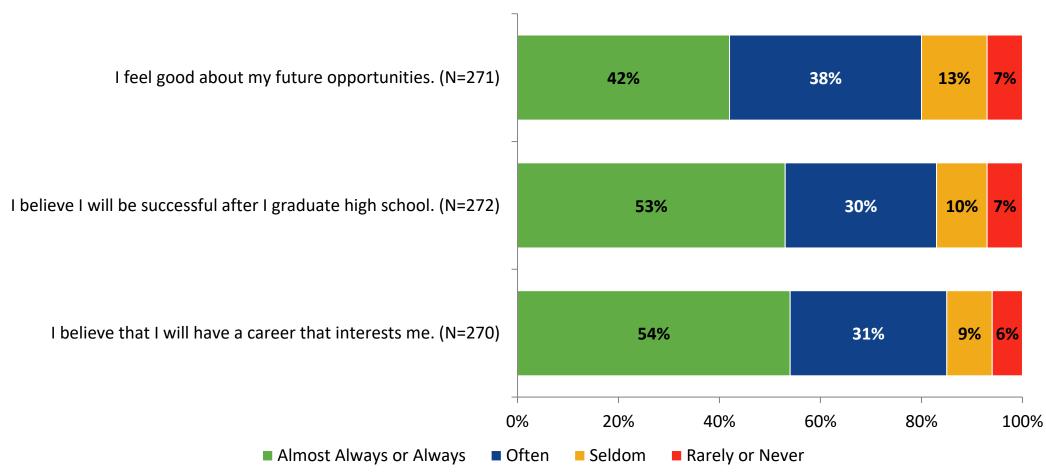

Over Time (Continued)**

Please rate how strongly you agree or disagree with the following statements.



5

#### **Like School**

How frequently do you feel the following statement is true?

Generally, I like school. (N=272)



#### **Class Experience**



#### **Class Experience: Comparison Over Time**



# **Academic Support**



#### **Academic Support: Comparison Over Time**

How frequently do you feel the following statements are true?



10

#### Relevance



### **Relevance: Comparison Over Time**



## **Self-Management**



### **Self-Management: Comparison Over Time**



#### Grit



#### **Grit: Comparison Over Time**

How frequently do you feel the following statements are true?



16

#### **Involvement**



## **Involvement: Comparison Over Time**



#### **Future Goals**



#### **Future Goals: Comparison Over Time**



#### Acceptance



#### **Acceptance: Comparison Over Time**

How frequently do you feel the following statements are true?



22

# **Relationships with Peers**



#### **Relationships with Peers: Comparison Over Time**



### **Perceptions of Peers**



### **Perceptions of Peers: Comparison Over Time**

How frequently do you feel the following statements are true?



26

## **Relationships with Adults in School**



#### Relationships with Adults in School: Comparison Over Time

How frequently do you feel the following statements are true?



28

#### **School Net Promoter Score**

If you had a family member or friend moving to the area, how likely are you to recommend your school to them? (N=238)



#### **Factors Driving NPS**

How do e