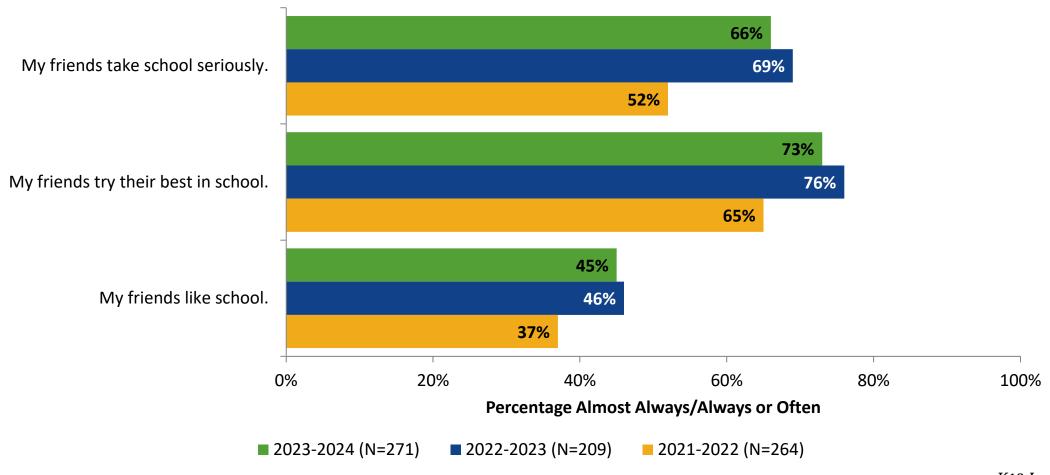

### **Perceptions of Peers**

### **Perceptions of Peers: Comparison Over Time**

How frequently do you feel the following statements are true?

26