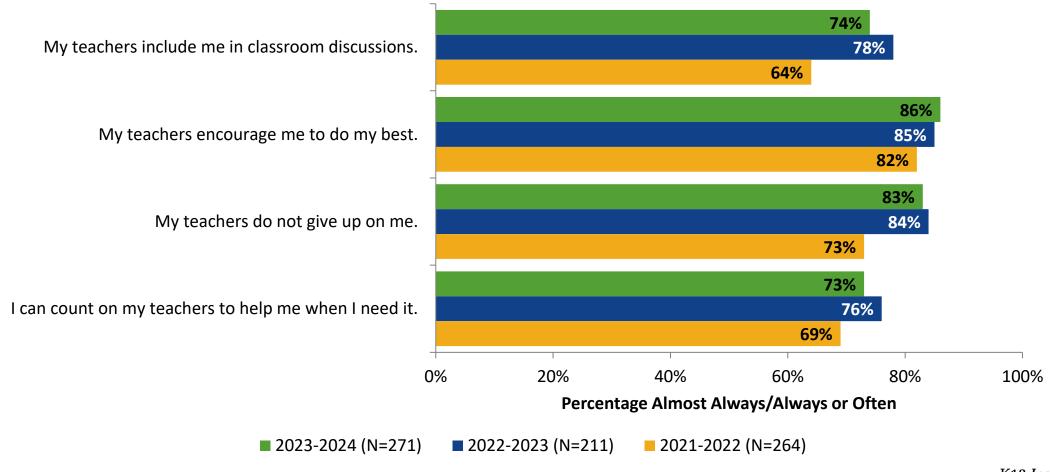

#### Relationships with Adults in School: Comparison Over Time

How frequently do you feel the following statements are true?

28