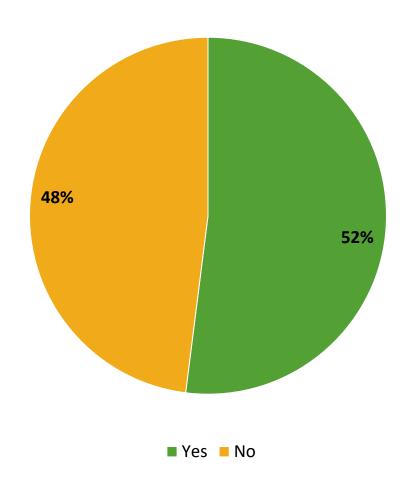

# **Participation in Extracurricular Activities**

Did you participate in any extracurricular activities this school year? (N=262)