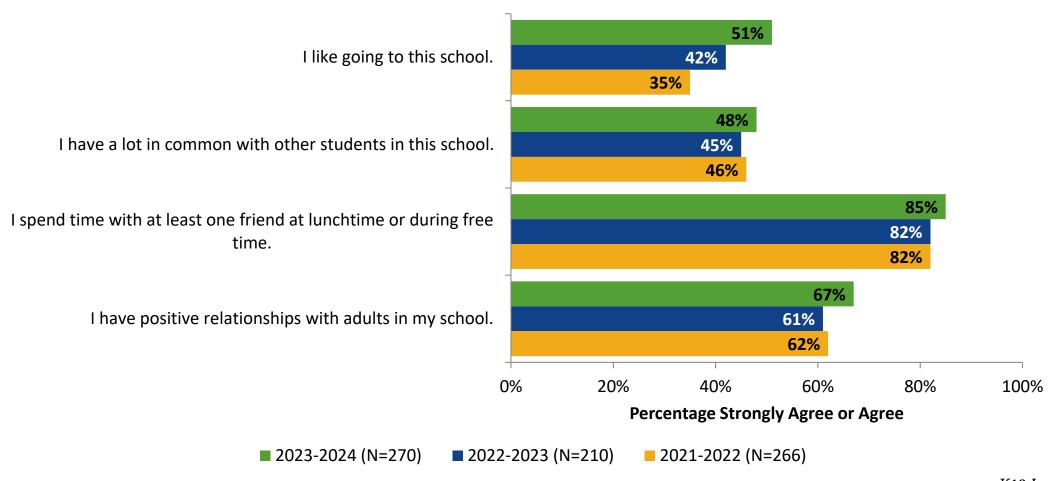

# **Overall Engagement: Comparison Over Time (Continued)**

Please rate how strongly you agree or disagree with the following statements.

5