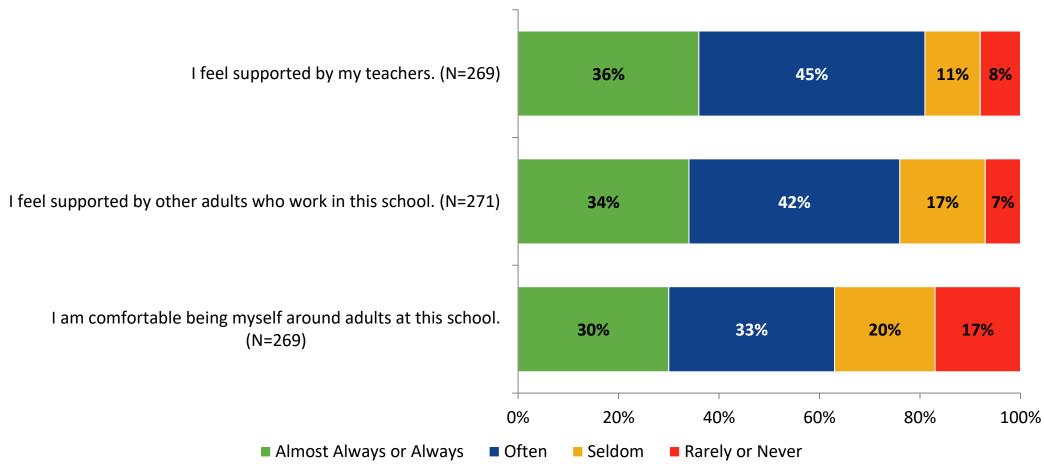

### **Relevance: Comparison Over Time**



## **Self-Management**



### **Self-Management: Comparison Over Time**



#### Grit



#### **Grit: Comparison Over Time**

How frequently do you feel the following statements are true?



16

#### **Involvement**



## **Involvement: Comparison Over Time**



#### **Future Goals**



#### **Future Goals: Comparison Over Time**



#### Acceptance



#### **Acceptance: Comparison Over Time**

How frequently do you feel the following statements are true?



22

# **Relationships with Peers**



#### **Relationships with Peers: Comparison Over Time**



### **Perceptions of Peers**



### **Perceptions of Peers: Comparison Over Time**

How frequently do you feel the following statements are true?



26

## **Relationships with Adults in School**



#### Relationships with Adults in School: Comparison Over Time

How frequently do you feel the following statements are true?



28

#### **School Net Promoter Score**

If you had a family member or friend moving to the area, how likely are you to recommend your school to them? (N=238)



#### **Factors Driving NPS**

How do each of the following impact the score you gave above?



# **Factors Driving NPS (Continued)**

How do each of the following impact the score you gave above?



# **Participation in Extracurricular Activities**

Did you participate in any extracurricular activities this school year? (N=262)



### **Participation in Extracurricular Activities**

Please select the extracurricular activities you participated in. (N=133)

Note: Only students participating in extracurri