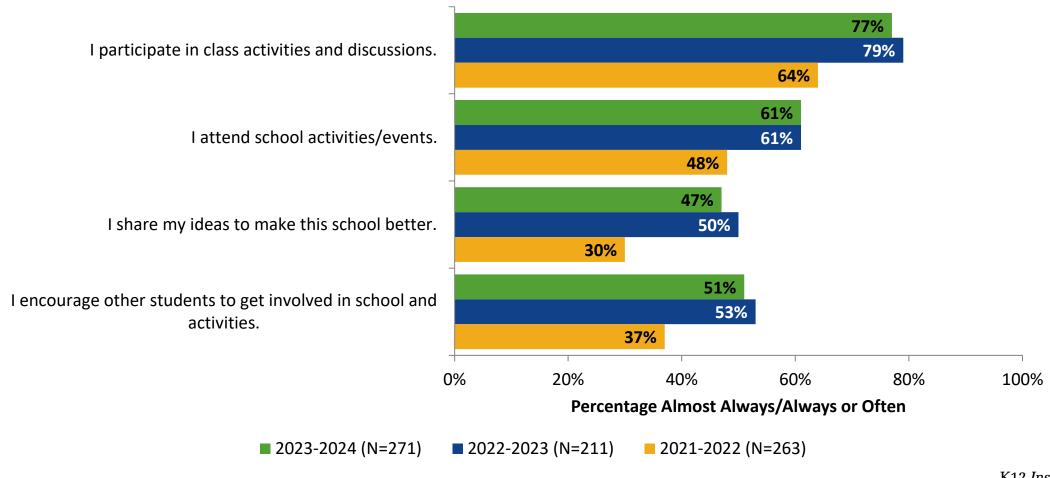

ll Engagement: Comparison Over Time (Continued)**

Please rate how strongly you agree or disagree with the following statements.



5

#### **Like School**

How frequently do you feel the following statement is true?

Generally, I like school. (N=272)



#### **Class Experience**



#### **Class Experience: Comparison Over Time**



# **Academic Support**



#### **Academic Support: Comparison Over Time**

How frequently do you feel the following statements are true?



10

#### Relevance



### **Relevance: Comparison Over Time**



## **Self-Management**



### **Self-Management: Comparison Over Time**



#### Grit



#### **Grit: Comparison Over Time**

How frequently do you feel the following statements are true?



16

#### **Involvement**



## **Involvement: Comparison Over Time**



#### **Future Goals**



#### **Future Goals: Comparison Over Time**



#### Acceptance



#### **Acceptance: Comparison Over Time**

How frequently do you feel the following statements are true?



22

# **Relationships with Peers**



#### **Relationships with Peers: Comparison Over Time**



### **Perceptions of Peers**



### **Perceptions of Peers: Comparison Over Time**

How frequently do you feel the following statements are true?



26

## **Relationships with Adults in School**



#### Relationships with Adults in School: Comparison Over Time

How frequently do you feel the following statements are true?



28

#### **School Net Promoter Score**

If you had a family member or friend moving to the area, how likely are you to recommend your school to them? (N=238)



#### **Factor