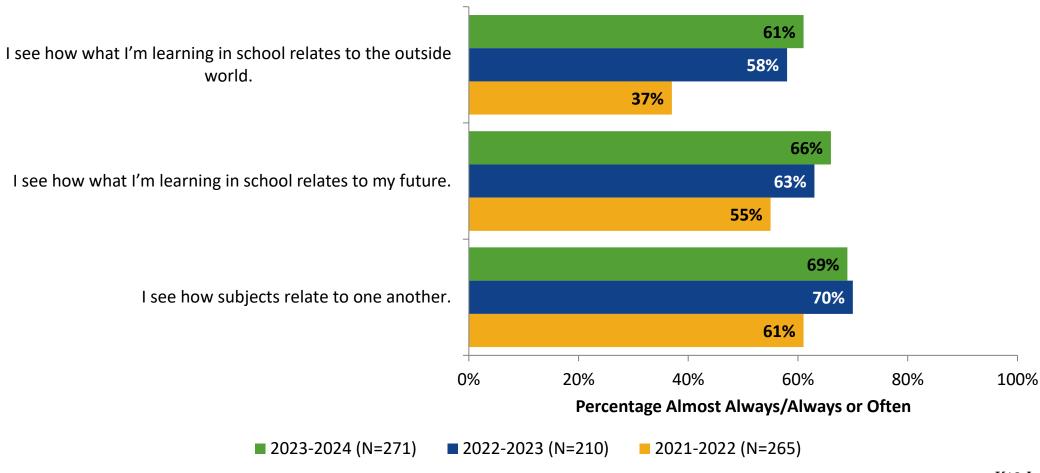

# **Overall Engagement (Continued)**

Please rate how strongly you agree or disagree with the following statements.



### **Overall Engagement: Comparison Over Time**

Please rate how strongly you agree or disagree with the following statements.



# **Overall Engagement: Comparison Over Time (Continued)**

Please rate how strongly you agree or disagree with the following statements.



5

#### **Like School**

How frequently do you feel the following statement is true?

Generally, I like school. (N=272)



#### **Class Experience**



#### **Class Experience: Comparison Over Time**



# **Academic Support**



#### **Academic Support: Comparison Over Time**

How frequently do you feel the following statements are true?



10

#### Relevance



### **Relevance: Comparison Over Time**



## **Self-Management**



### **Self-Management: Comparison Over Time**



#### Grit



#### **Grit: Comparison Over Time**

How frequently do you feel the following statements are true?



16

#### **Involvement**



## **Involvement: Comparison Over Time**



#### **Future Goals**



#### **Future Goals: Comparison Over Time**



#### Acceptance



#### **Acceptance: Comparison Over Time**

How frequently do you feel the following statements are true?



22

# **Relationships with Peers**



#### **Relationships with Peers: Comparison Over Time**



### **Perceptions of Peers**



### **Perceptions of Peers: Comparison Over Time**

How frequently do you feel the following statements are true?



26

## **Relationships with Adults in School**



#### Relationships with Adults in School: