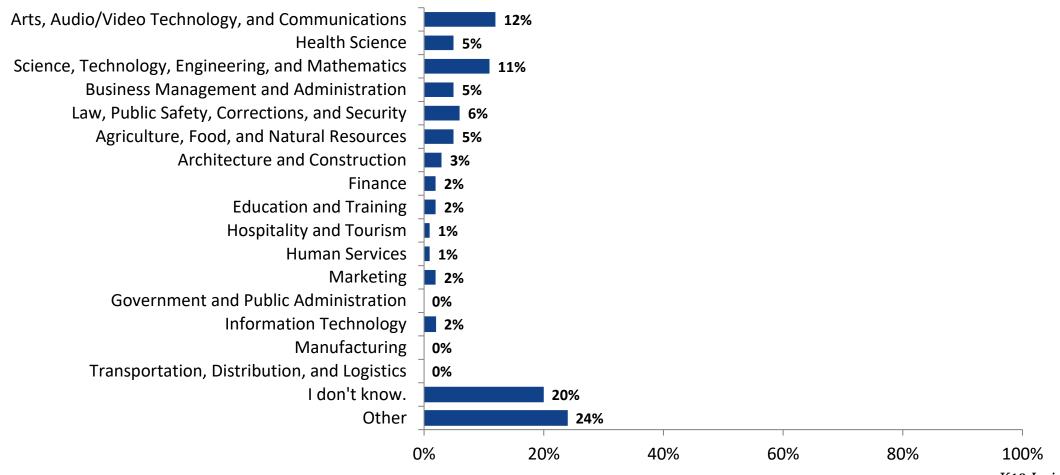

#### **Postsecondary Career Fields**

Which of the following career fields do you plan to pursue? (N=266)

K12 Insight

703.542.9601 | www.k12insight.com