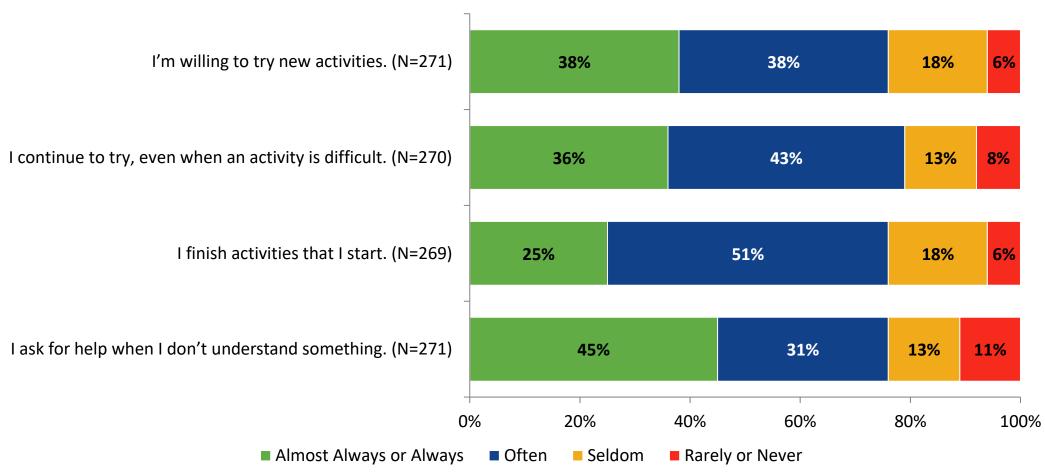

#### Grit

#### **Grit: Comparison Over Time**

How frequently do you feel the following statements are true?

16