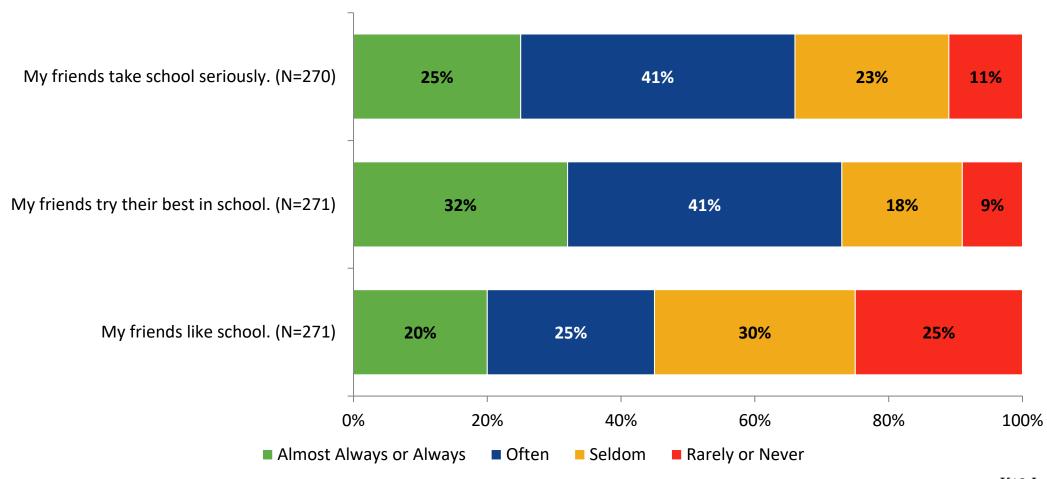

### **Perceptions of Peers: Comparison Over Time**

How frequently do you feel the following statements are true?

26