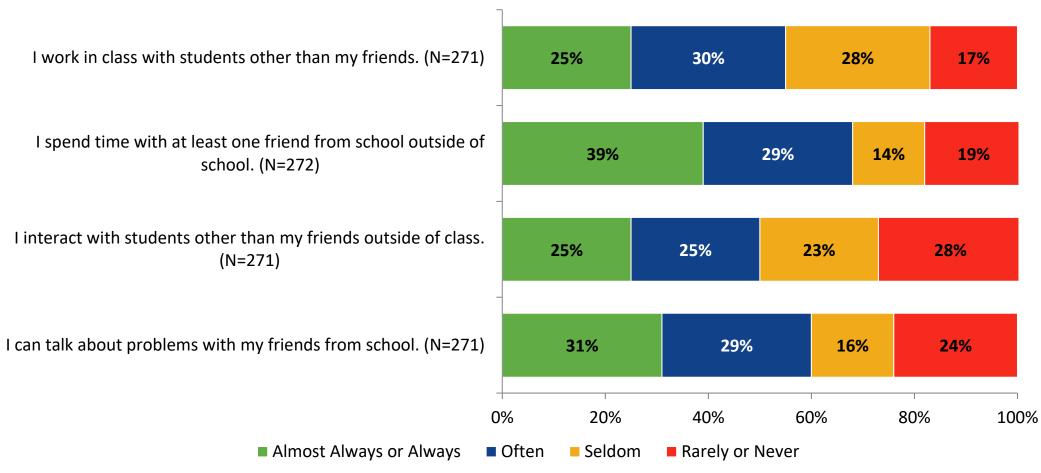

chool. (N=272)



#### **Class Experience**



#### **Class Experience: Comparison Over Time**



# **Academic Support**



#### **Academic Support: Comparison Over Time**

How frequently do you feel the following statements are true?



10

#### Relevance



### **Relevance: Comparison Over Time**



## **Self-Management**



### **Self-Management: Comparison Over Time**



#### Grit



#### **Grit: Comparison Over Time**

How frequently do you feel the following statements are true?



16

#### **Involvement**



## **Involvement: Comparison Over Time**



#### **Future Goals**



#### **Future Goals: Comparison Over Time**



#### Acceptance



#### **Acceptance: Comparison Over Time**

How frequently do you feel the following statements are true?



22

# **Relationships with Peers**



#### **Relationships with Peers: Comparison Over Time**



### **Perceptions of Peers**



### **Perceptions of Peers: Comparison Over Time**

How frequently do you feel the following statements are true?



26

## **Relationships with Adults in School**



#### Relationships with Adults in School: Comparison Over Time

How frequently do you feel the following statements are true?



28

#### **School Net Promoter Score**

If you had a family member or friend moving to the area, how likely are you to recommend your school to them? (N=238)



#### **Factors Driving NPS**

How do each of the following impact the score you gave above?



# **Factors Driving NPS (Continued)**

How do each of the following impact the score you gave above?



# **Participation in Extracurricular Activities**