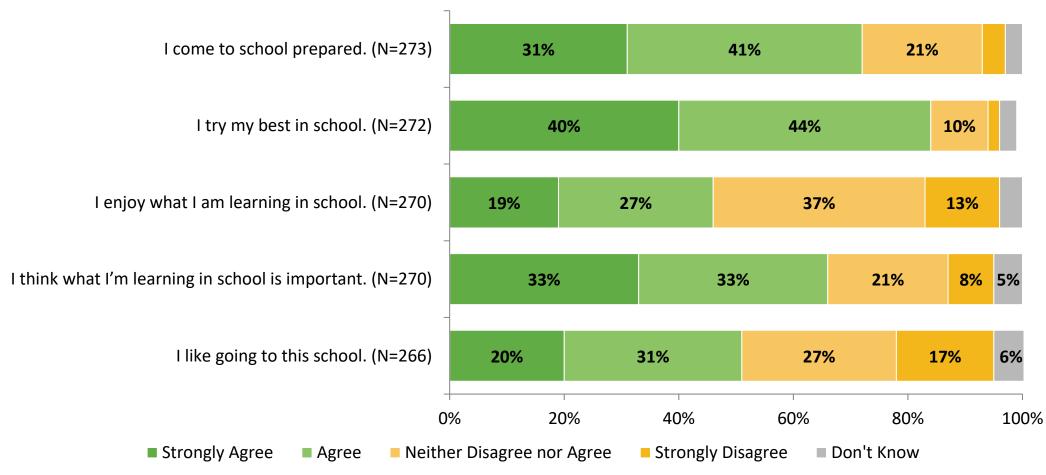

### **Overall Engagement**

Please rate how strongly you agree or disagree with the following statements.