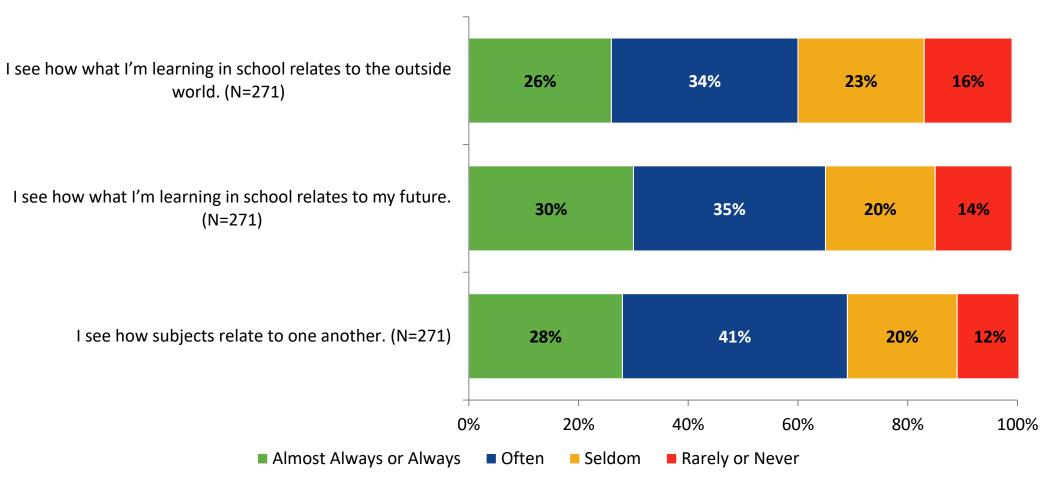

or disagree with the following statements.



# **Overall Engagement (Continued)**

Please rate how strongly you agree or disagree with the following statements.



### **Overall Engagement: Comparison Over Time**

Please rate how strongly you agree or disagree with the following statements.



# **Overall Engagement: Comparison Over Time (Continued)**

Please rate how strongly you agree or disagree with the following statements.



5

#### **Like School**

How frequently do you feel the following statement is true?

Generally, I like school. (N=272)



#### **Class Experience**



#### **Class Experience: Comparison Over Time**



# **Academic Support**



#### **Academic Support: Comparison Over Time**

How frequently do you feel the following statements are true?



10

#### Relevance



### **Relevance: Comparison Over Time**



## **Self-Management**



### **Self-Management: Comparison Over Time**



#### Grit



#### **Grit: Comparison Over Time**

How frequently do you feel the following statements are true?



16

#### **Involvement**



## **Involvement: Comparison Over Time**



#### **Future Goals**



#### **Future Goals: Comparison Over Time**



#### Acceptance



#### **Acceptance: Comparison Over Time**

How frequently do you feel the following statements are true?



22

# **Relationships with Peers**



#### **Relationships with Peers: Comparison Over Time**



### **Perceptions of Peers**



### **Perceptions of Peers: Comparison Over Time**

How frequently do you feel the following statements are true?



26

## **Relationships with Adults in School**