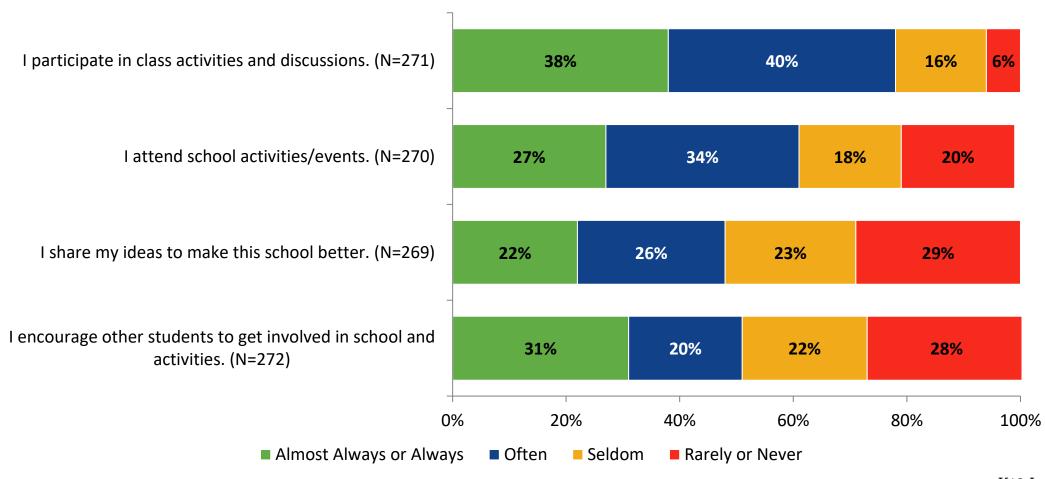

with the following statements.



# **Overall Engagement: Comparison Over Time (Continued)**

Please rate how strongly you agree or disagree with the following statements.



5

#### **Like School**

How frequently do you feel the following statement is true?

Generally, I like school. (N=272)



#### **Class Experience**



#### **Class Experience: Comparison Over Time**



# **Academic Support**



#### **Academic Support: Comparison Over Time**

How frequently do you feel the following statements are true?



10

#### Relevance



### **Relevance: Comparison Over Time**



## **Self-Management**



### **Self-Management: Comparison Over Time**



#### Grit



#### **Grit: Comparison Over Time**

How frequently do you feel the following statements are true?



16

#### **Involvement**



## **Involvement: Comparison Over Time**



#### **Future Goals**



#### **Future Goals: Comparison Over Time**



#### Acceptance



#### **Acceptance: Comparison Over Time**

How frequently do you feel the following statements are true?



22

# **Relationships with Peers**



#### **Relationships with Peers: Comparison Over Time**



### **Perceptions of Peers**



### **Perceptions of Peers: Comparison Over Time**

How frequently do you feel the following statements are true?



26

## **Relationships with Adults in School**



#### Relationships with Adults in School: Comparison Over Time

How frequently do you feel the following statements are true?



28

#### **School Net Promoter Score**

If you had a family member or friend moving to the area, how likely are you to recommend y