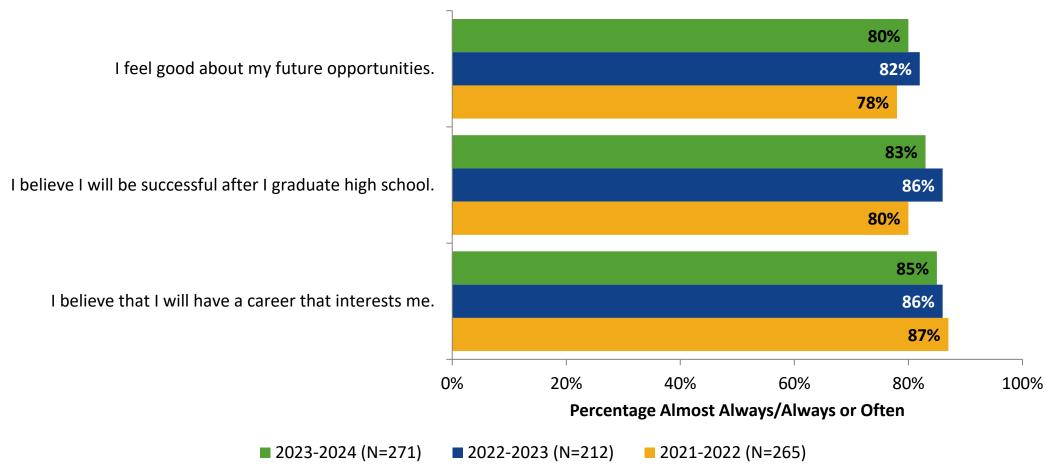

gly you agree or disagree with the following statements.



5

#### **Like School**

How frequently do you feel the following statement is true?

Generally, I like school. (N=272)



#### **Class Experience**



#### **Class Experience: Comparison Over Time**



# **Academic Support**



#### **Academic Support: Comparison Over Time**

How frequently do you feel the following statements are true?



10

#### Relevance



### **Relevance: Comparison Over Time**



## **Self-Management**



### **Self-Management: Comparison Over Time**



#### Grit



#### **Grit: Comparison Over Time**

How frequently do you feel the following statements are true?



16

#### **Involvement**



## **Involvement: Comparison Over Time**



#### **Future Goals**



#### **Future Goals: Comparison Over Time**



#### Acceptance



#### **Acceptance: Comparison Over Time**

How frequently do you feel the following statements are true?



22

# **Relationships with Peers**



#### **Relationships with Peers: Comparison Over Time**



### **Perceptions of Peers**



### **Perceptions of Peers: Comparison Over Time**

How frequently do you feel the following statements are true?



26

## **Relationships with Adults in School**



#### Relationships with Adults in School: Comparison Over Time

How frequently do you feel the following statements are true?



28

#### **School Net Promoter Score**

If you had a family member or friend moving to the area, how likely are you to recommend your school to them? (N=238)



#### **Factors Driving NPS**

How do each of the following impact the score you gave