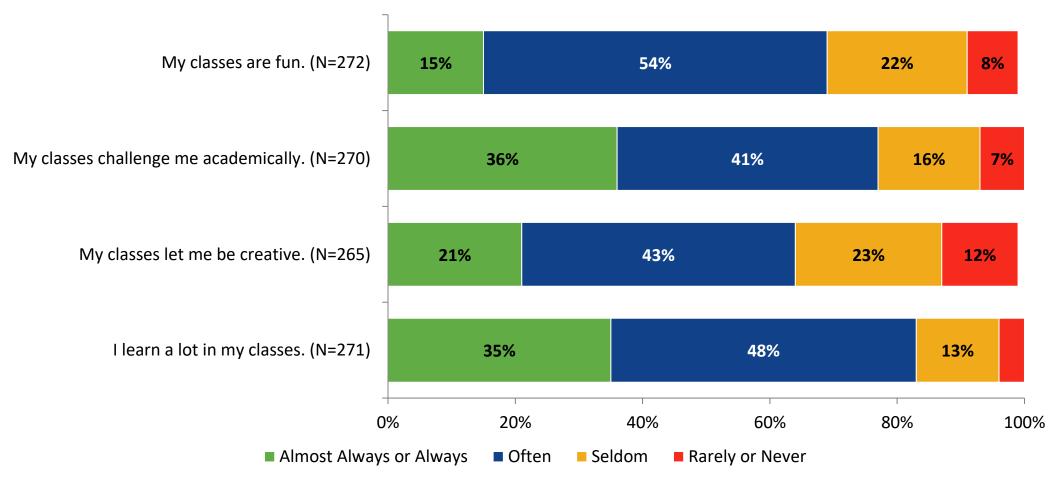

# Student Engagement Survey for Secondary Students: Azalea Middle School

Results and Analysis

2023-2024



### **Overall Engagement**

Please rate how strongly you agree or disagree with the following statements.



# **Overall Engagement (Continued)**

Please rate how strongly you agree or disagree with the following statements.



### **Overall Engagement: Comparison Over Time**

Please rate how strongly you agree or disagree with the following statements.



# **Overall Engagement: Comparison Over Time (Continued)**

Please rate how strongly you agree or disagree with the following statements.



5

#### **Like School**

How frequently do you feel the following statement is true?

Generally, I like school. (N=272)



#### **Class Experience**



#### **Class Experience: Comparison Over Time**



# **Academic Support**



#### **Academic Support: Comparison Over Time**

How frequently do you feel the following statements are true?



10

#### Relevance



### **Relevance: Comparison Over Time**



## **Self-Management**



### **Self-Management: Comparison Over Time**



#### Grit



#### **Grit: Comparison Over Time**

How frequently do you feel the following statements are true?



16

#### **Involvement**



## **Involvement: Comparison Over Time**



#### **Future Goals**



#### **Future Goals: Comparison Over Time**



#### Acceptance



#### **Acceptance: Comparison Over Time**

How frequently do you feel the following statements are true?



22

# **Relationships with Peers**



#### **Relationships with Peers: Comparison