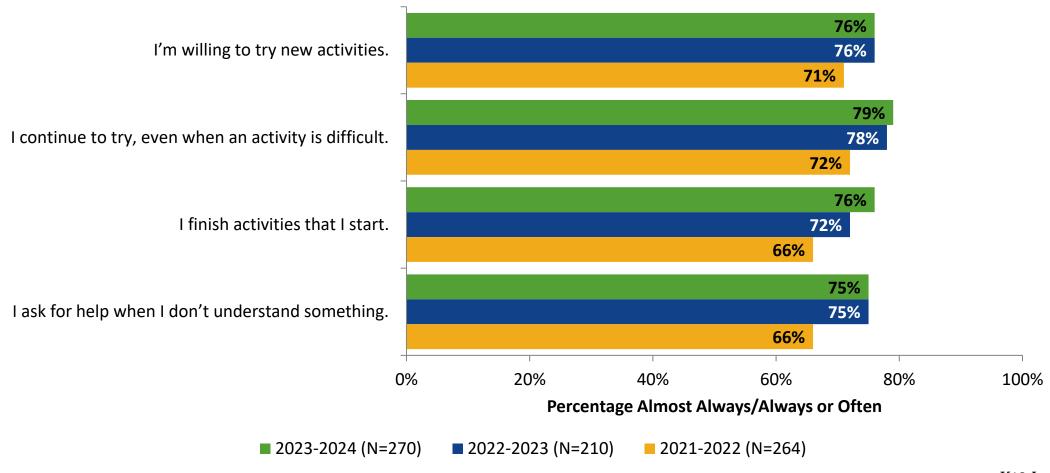

#### Grit

#### **Grit: Comparison Over Time**

How frequently do you feel the following statements are true?

16