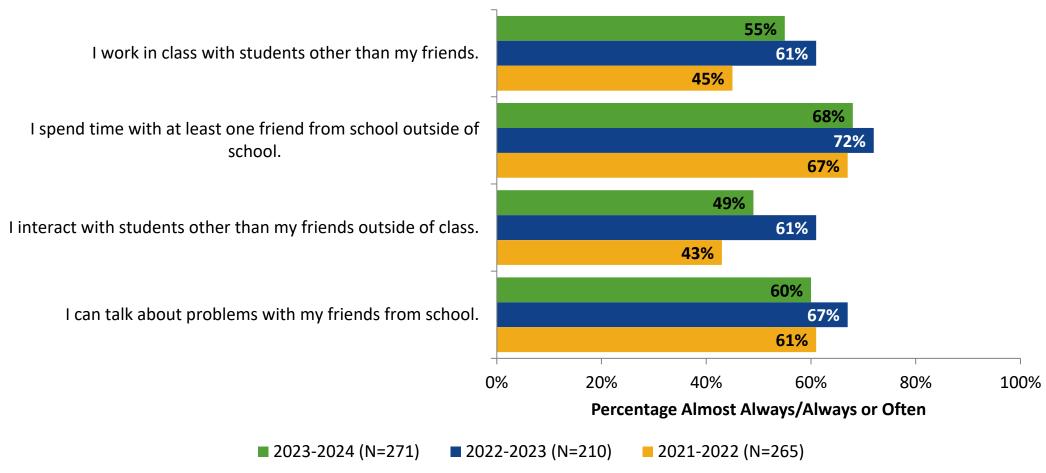

Experience: Comparison Over Time**



# **Academic Support**



#### **Academic Support: Comparison Over Time**

How frequently do you feel the following statements are true?



10

#### Relevance



### **Relevance: Comparison Over Time**



## **Self-Management**



### **Self-Management: Comparison Over Time**



#### Grit



#### **Grit: Comparison Over Time**

How frequently do you feel the following statements are true?



16

#### **Involvement**



## **Involvement: Comparison Over Time**



#### **Future Goals**



#### **Future Goals: Comparison Over Time**



#### Acceptance



#### **Acceptance: Comparison Over Time**

How frequently do you feel the following statements are true?



22

# **Relationships with Peers**



#### **Relationships with Peers: Comparison Over Time**



### **Perceptions of Peers**



### **Perceptions of Peers: Comparison Over Time**

How frequently do you feel the following statements are true?



26

## **Relationships with Adults in School**



#### Relationships with Adults in School: Comparison Over Time

How frequently do you feel the following statements are true?



28

#### **School Net Promoter Score**

If you had a family member or friend moving to the area, how likely are you to recommend your school to them? (N=238)



#### **Factors Driving NPS**

How do each of the following impact the score you gave above?



# **Factors Driving NPS (Continued)**

How do each of the following impact the score you gave above?



# **Participation in Extracurricular Activities**

Did you participate in any extracurricular activities this