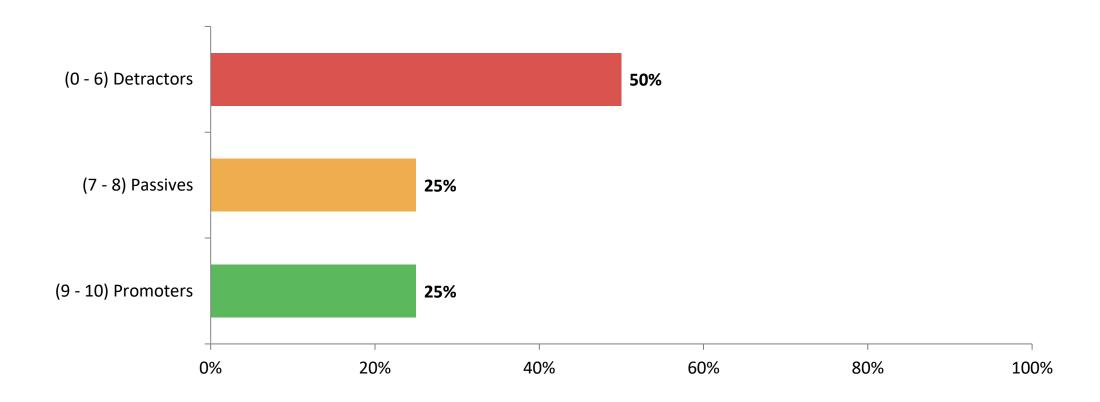

#### **School Net Promoter Score**

If you had a family member or friend moving to the area, how likely are you to recommend your school to them? (N=238)