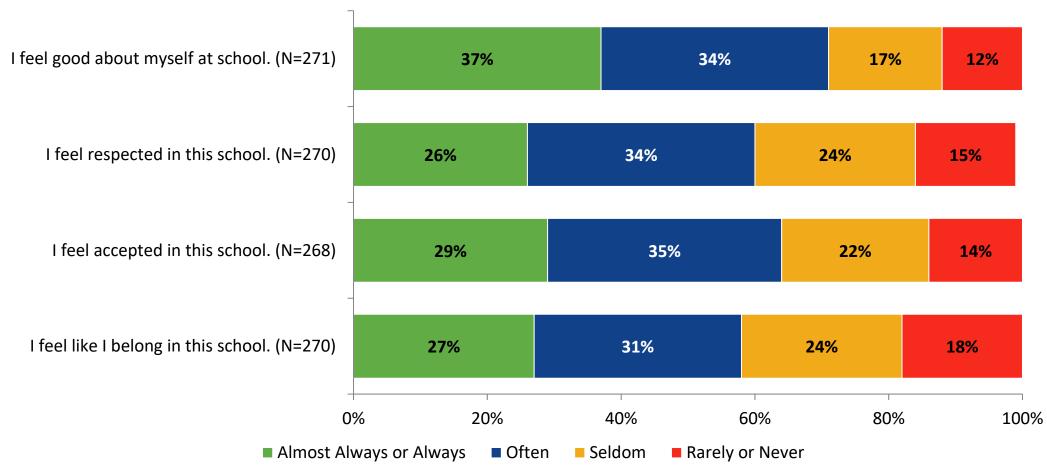

#### **Acceptance: Comparison Over Time**

How frequently do you feel the following statements are true?

22