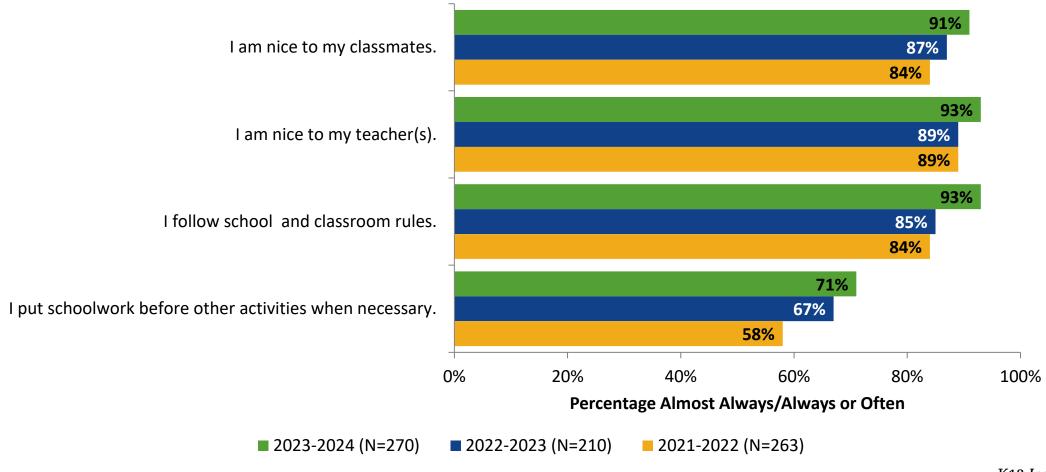

or disagree with the following statements.



### **Overall Engagement: Comparison Over Time**

Please rate how strongly you agree or disagree with the following statements.



# **Overall Engagement: Comparison Over Time (Continued)**

Please rate how strongly you agree or disagree with the following statements.



5

#### **Like School**

How frequently do you feel the following statement is true?

Generally, I like school. (N=272)



#### **Class Experience**



#### **Class Experience: Comparison Over Time**



# **Academic Support**



#### **Academic Support: Comparison Over Time**

How frequently do you feel the following statements are true?



10

#### Relevance



### **Relevance: Comparison Over Time**



## **Self-Management**



### **Self-Management: Comparison Over Time**



#### Grit



#### **Grit: Comparison Over Time**

How frequently do you feel the following statements are true?



16

#### **Involvement**



## **Involvement: Comparison Over Time**



#### **Future Goals**



#### **Future Goals: Comparison Over Time**



#### Acceptance



#### **Acceptance: Comparison Over Time**

How frequently do you feel the following statements are true?



22

# **Relationships with Peers**



#### **Relationships with Peers: Comparison Over Time**



### **Perceptions of Peers**



### **Perceptions of Peers: Comparison Over Time**

How frequently do you feel the following statements are true?



26

## **Relationships with Adults in School**



#### Relationships with Adults in School: Comparison Over Time

How frequently do you feel the following statements