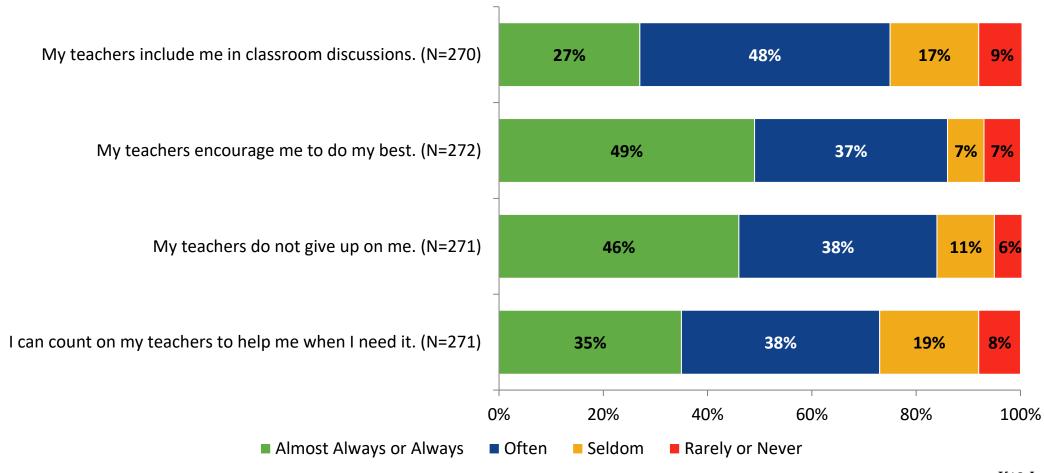

# **Academic Support**

#### **Academic Support: Comparison Over Time**

How frequently do you feel the following statements are true?

10