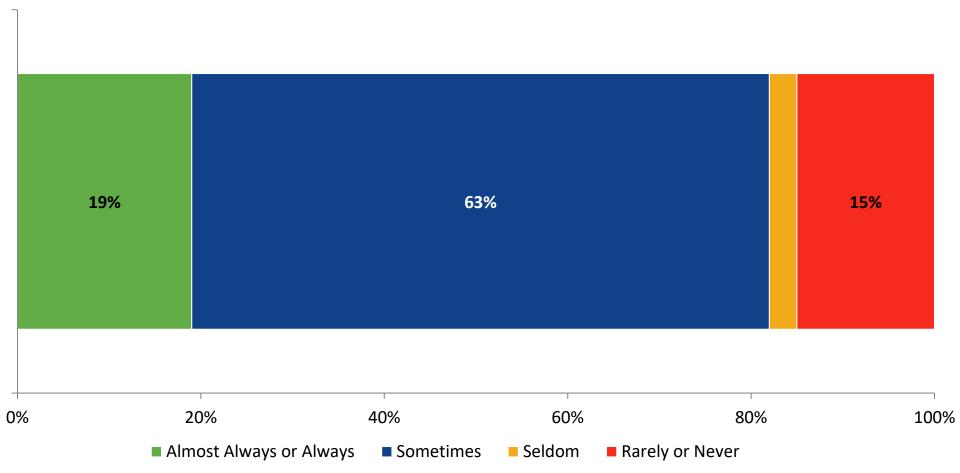

#### **Like School**

How frequently do you feel the following statement is true?

Generally, I like school. (N=272)