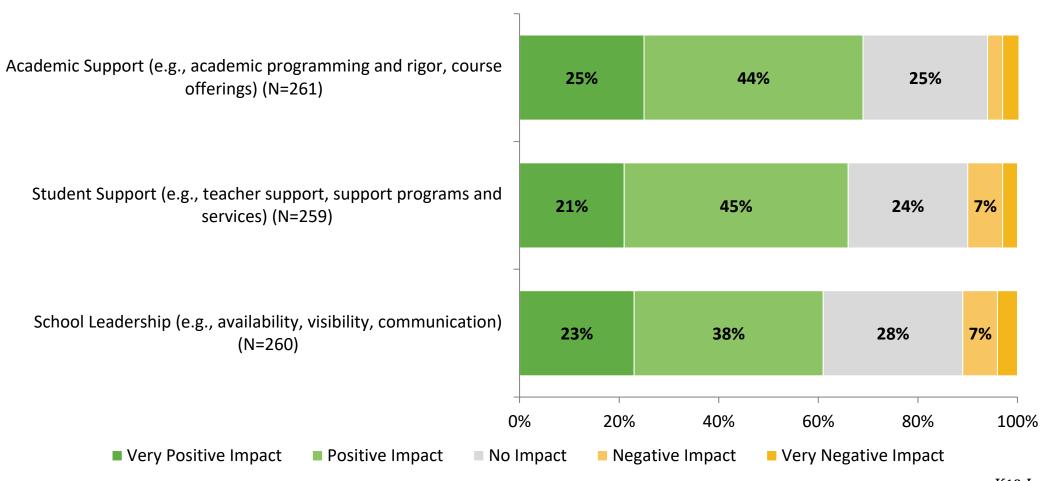

#### **Factors Driving NPS**

How do each of the following impact the score you gave above?

# **Factors Driving NPS (Continued)**

How do each of the following impact the score you gave above?