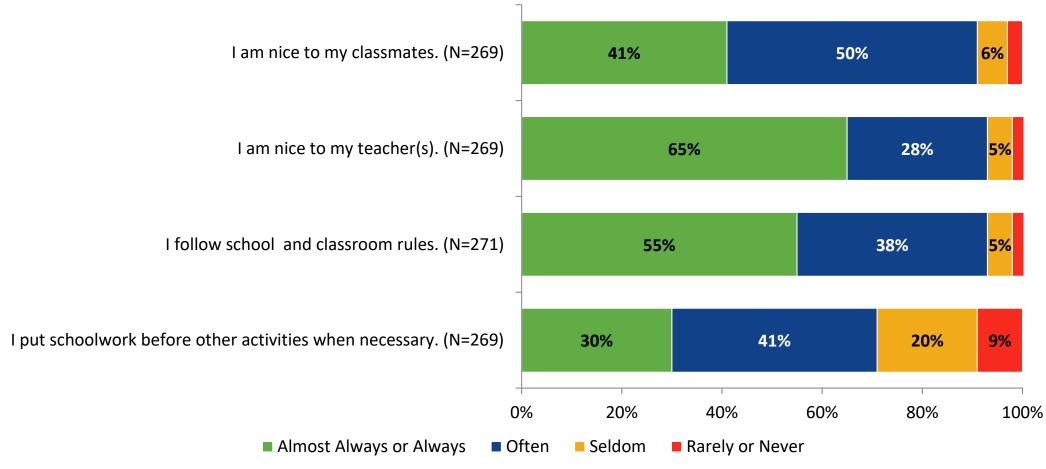

(Continued)**

Please rate how strongly you agree or disagree with the following statements.



### **Overall Engagement: Comparison Over Time**

Please rate how strongly you agree or disagree with the following statements.



# **Overall Engagement: Comparison Over Time (Continued)**

Please rate how strongly you agree or disagree with the following statements.



5

#### **Like School**

How frequently do you feel the following statement is true?

Generally, I like school. (N=272)



#### **Class Experience**



#### **Class Experience: Comparison Over Time**



# **Academic Support**



#### **Academic Support: Comparison Over Time**

How frequently do you feel the following statements are true?



10

#### Relevance



### **Relevance: Comparison Over Time**



## **Self-Management**



### **Self-Management: Comparison Over Time**



#### Grit



#### **Grit: Comparison Over Time**

How frequently do you feel the following statements are true?



16

#### **Involvement**



## **Involvement: Comparison Over Time**



#### **Future Goals**



#### **Future Goals: Comparison Over Time**



#### Acceptance



#### **Acceptance: Comparison Over Time**

How frequently do you feel the following statements are true?



22

# **Relationships with Peers**



#### **Relationships with Peers: Comparison Over Time**



### **Perceptions of Peers**



### **Perceptions of Peers: Comparison Over Time**

How frequently do you feel the following statements are true?



26

## **Relationships with Adults in School**



#### Relationships with Adults in School: Comparison Over Time

How