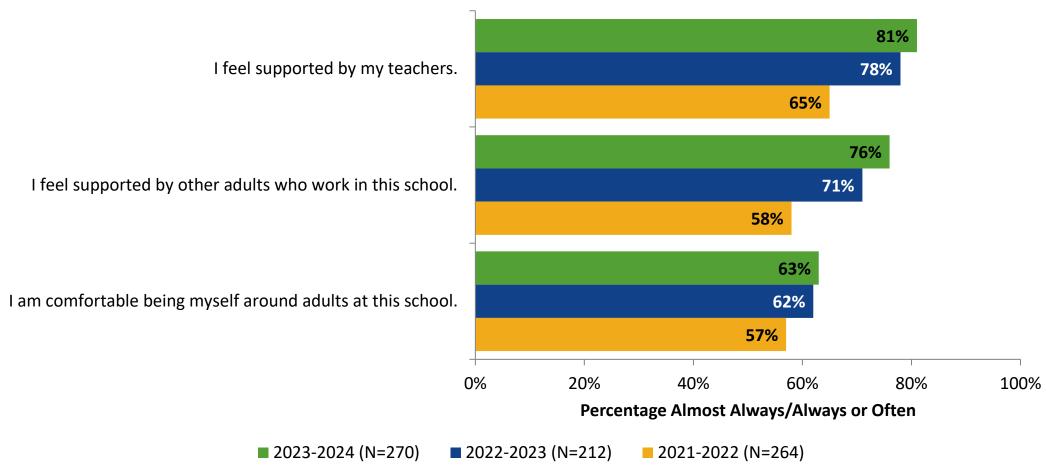

#### Relationships with Adults in School: Comparison Over Time

How frequently do you feel the following statements are true?

28